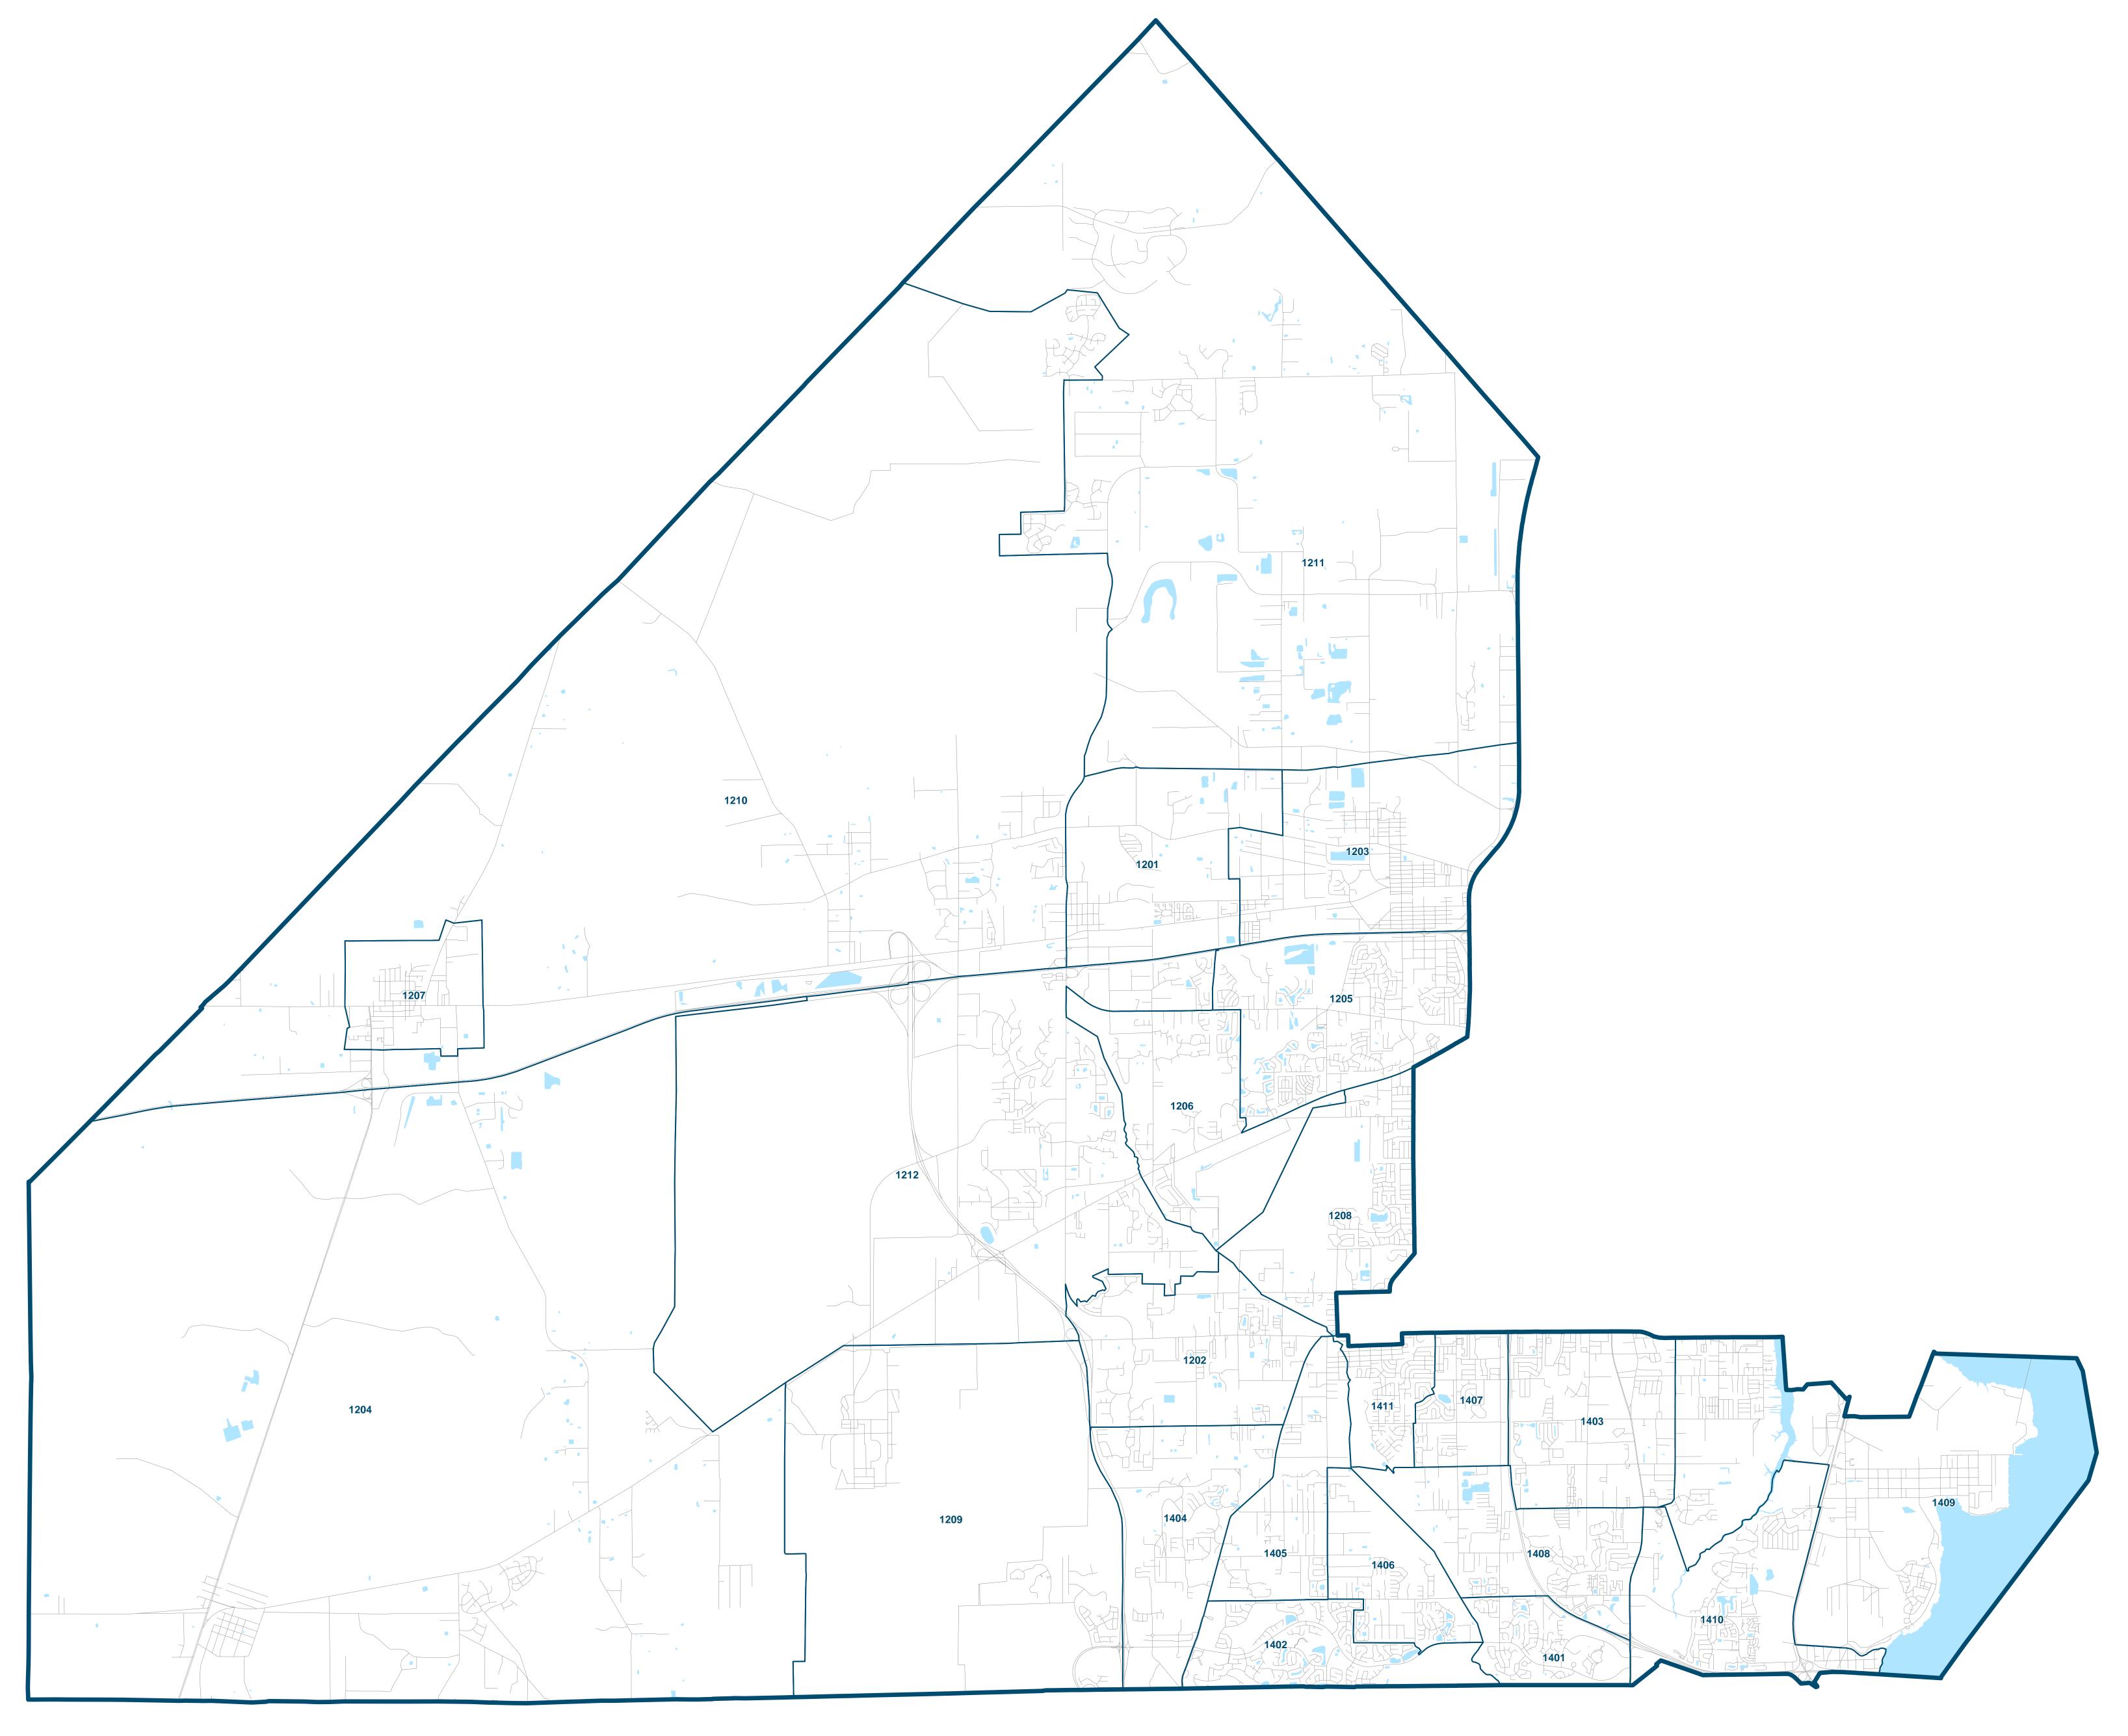

## Duval County Supervisor of Elections 2024 School Board District 6

Maps generated using the Duval County Supervisor of Elections Office Geographic Information System contain public information from various departments and agencies. Maps and associated information must be accepted and used by the recipient with the understanding that the primary information sources should be consulted for verification of the information contained on these maps. As such, the Duval County Elections Office provides no warranties, expressed or implied, concerning the accuracy, completeness or reliability or suitability of this data for any other particular use. Furthermore, the Duval County Elections Office assumes no liability whatsoever associated with the use or misuse of such data.

Map created on 06/24 by MSL